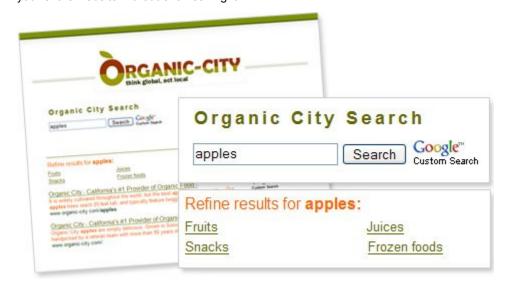

# The Power and Ease of Google™ Search Inside Your Website

Google™ Custom Search allows visitors to search within your website using Google's powerful search technology. A small search box, privately-labeled to match your brand name and site colors, will be included on your web pages. There, users can easily search your entire website without ever leaving it.

# **Keep Visitors Longer and Make More Sales**

When you have Google™ Custom Search, you allow visitors to find useful information within your site instead of leaving to find it elsewhere.

# **Superior Search Technology**

While other platforms offer search functionality within your website, none match the quality and power of Google's™ custom search. The same technologies that transformed Google into a multi-billion dollar powerhouse can be at your disposal. Don't risk losing customers by having a bad search engine inside your website.